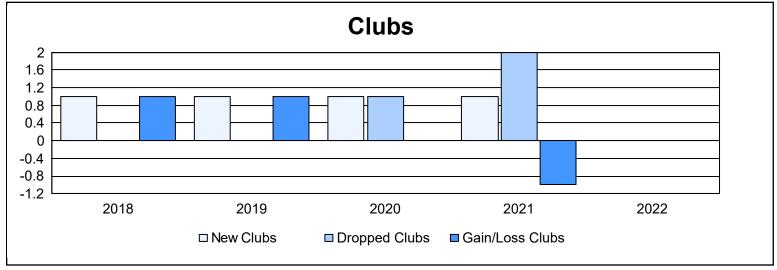

District 41 As of June 2022 Cumulative

| Year      | New<br>Clubs | Dropped<br>Clubs | Gain/<br>Loss<br>Clubs | New<br>Members | Charter<br>Members | Reinstate<br>Members | Transfer<br>Members | Total<br>Member<br>Added | Total<br>Members<br>Dropped | Gain/<br>Loss<br>Members |
|-----------|--------------|------------------|------------------------|----------------|--------------------|----------------------|---------------------|--------------------------|-----------------------------|--------------------------|
| 2017-2018 | 1            | 0                | 1                      | 176            | 21                 | 4                    | 7                   | 208                      | 224                         | -16                      |
| 2018-2019 | 1            | 0                | 1                      | 154            | 23                 | 11                   | 7                   | 195                      | 218                         | -23                      |
| 2019-2020 | 1            | 1                | 0                      | 111            | 28                 | 2                    | 9                   | 150                      | 191                         | -41                      |
| 2020-2021 | 1            | 2                | -1                     | 59             | 39                 | 4                    | 10                  | 112                      | 203                         | -91                      |
| 2021-2022 | 0            | 0                | 0                      | 143            | 0                  | 7                    | 7                   | 157                      | 148                         | 9                        |
| Average   | 1            | 1                | 0                      | 129            | 22                 | 6                    | 8                   | 164                      | 197                         | -32                      |