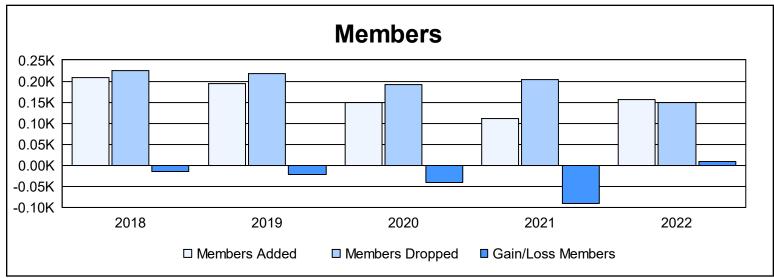

District 41 As of June 2022 Cumulative

| Year      | New<br>Clubs | Dropped<br>Clubs | Gain/<br>Loss<br>Clubs | New<br>Members | Charter<br>Members | Reinstate<br>Members | Transfer<br>Members | Total<br>Member<br>Added | Total<br>Members<br>Dropped | Gain/<br>Loss<br>Members |
|-----------|--------------|------------------|------------------------|----------------|--------------------|----------------------|---------------------|--------------------------|-----------------------------|--------------------------|
| 2017-2018 | 1            | 0                | 1                      | 176            | 21                 | 4                    | 7                   | 208                      | 224                         | -16                      |
| 2018-2019 | 1            | 0                | 1                      | 154            | 23                 | 11                   | 7                   | 195                      | 218                         | -23                      |
| 2019-2020 | 1            | 1                | 0                      | 111            | 28                 | 2                    | 9                   | 150                      | 191                         | -41                      |
| 2020-2021 | 1            | 2                | -1                     | 59             | 39                 | 4                    | 10                  | 112                      | 203                         | -91                      |
| 2021-2022 | 0            | 0                | 0                      | 143            | 0                  | 7                    | 7                   | 157                      | 148                         | 9                        |
| Average   | 1            | 1                | 0                      | 129            | 22                 | 6                    | 8                   | 164                      | 197                         | -32                      |